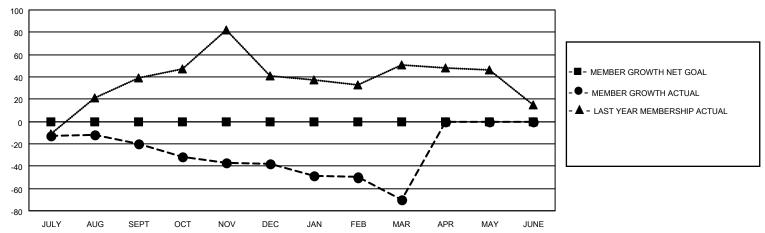

## GOALS AND ACTUAL MEMBERS CUMULATIVE

| DROPPED CLUBS: 3 |     | 22 CLUBS OF 42 ADDED 1 OR MORE<br>NEW MEMBERS | GENDER DISTRIBUTION  MALE 563 (59.39%) |              |     |
|------------------|-----|-----------------------------------------------|----------------------------------------|--------------|-----|
| DROPPED MEMBERS  |     |                                               | FEMALE                                 | 385 (40.61%) |     |
| DECEASED         | 11  | CLICK HERE FOR CUMULATIVE                     | TOTAL FAMILY UNIT MEMBERS              |              | 160 |
| CLUB CANCELLED   | 10  | MEMBERSHIP DATA                               |                                        | 0.000//0.000 | 82  |
| OTHER 130        |     |                                               | FAMILY MEMBERS PAYING HALF DUES        |              | 02  |
| TOTAL            | 151 |                                               | DOLO                                   |              |     |

## MONTHLY MEMBERSHIP PROGRESS REPORT

LOCATION TEXAS District 2 X2 Results as of: 3/31/2021

| Clubs         |               |             |               | Members               |                         |                         |                                                    |  |
|---------------|---------------|-------------|---------------|-----------------------|-------------------------|-------------------------|----------------------------------------------------|--|
|               | RESULTS FOR   | R 2020-2021 |               | RESULTS FOR 2020-2021 |                         |                         |                                                    |  |
| QUARTER       | NEW CLUB GOAL | NEW CLUBS   | DROPPED CLUBS | QUARTER MEM           | MBER GROWTH NET<br>GOAL | MEMBER GROWTH<br>ACTUAL | DROPPED<br>MEMBERS ACTUAL<br>(including transfers) |  |
| JULY/AUG/SEPT | 0             | 0           | 2             | JULY/AUG/SEPT         | 0                       | 26                      | 44                                                 |  |
| OCT/NOV/DEC   | 0             | 0           | 0             | OCT/NOV/DEC           | 0                       | 44                      | 58                                                 |  |
| JAN/FEB/MAR   | 0             | 0           | 1             | JAN/FEB/MAR           | 0                       | 20                      | 49                                                 |  |
| APR/MAY/JUNE  | 0             | 0           | 0             | APR/MAY/JUNE          | 0                       | 0                       | 0                                                  |  |