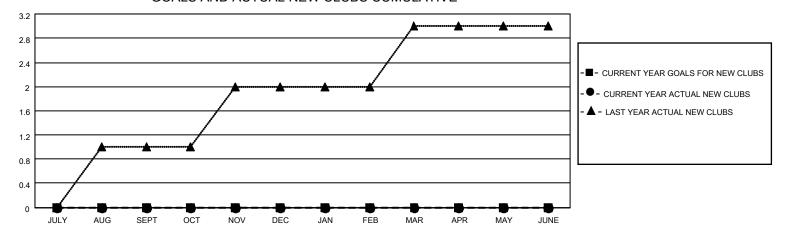

## GOALS AND ACTUAL NEW CLUBS CUMULATIVE

## MONTHLY MEMBERSHIP PROGRESS REPORT

LOCATION TEXAS District 2 X2 Results as of: 3/31/2021

| Clubs         |               |             |               | Members               |                         |                         |                                                    |  |
|---------------|---------------|-------------|---------------|-----------------------|-------------------------|-------------------------|----------------------------------------------------|--|
|               | RESULTS FOR   | R 2020-2021 |               | RESULTS FOR 2020-2021 |                         |                         |                                                    |  |
| QUARTER       | NEW CLUB GOAL | NEW CLUBS   | DROPPED CLUBS | QUARTER MEM           | MBER GROWTH NET<br>GOAL | MEMBER GROWTH<br>ACTUAL | DROPPED<br>MEMBERS ACTUAL<br>(including transfers) |  |
| JULY/AUG/SEPT | 0             | 0           | 2             | JULY/AUG/SEPT         | 0                       | 26                      | 44                                                 |  |
| OCT/NOV/DEC   | 0             | 0           | 0             | OCT/NOV/DEC           | 0                       | 44                      | 58                                                 |  |
| JAN/FEB/MAR   | 0             | 0           | 1             | JAN/FEB/MAR           | 0                       | 20                      | 49                                                 |  |
| APR/MAY/JUNE  | 0             | 0           | 0             | APR/MAY/JUNE          | 0                       | 0                       | 0                                                  |  |